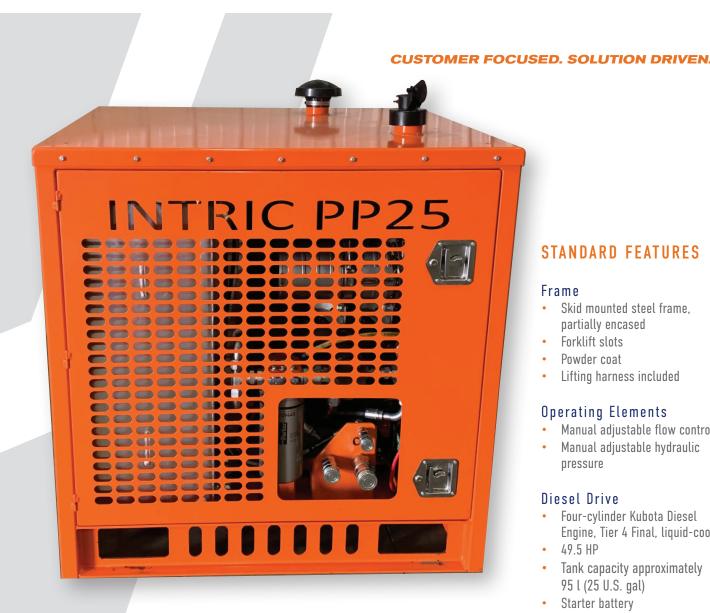

# PP-25 Power Pack

- 49.5 HP Kubota Diesel Engine, Tier 4 Final
  - 25 gal per minute at 2250 psi
- Adjustable hydraulic pressure and flow control
  - Lifting harness included

## STANDARD FEATURES

#### Frame

- Skid mounted steel frame, partially encased
- Forklift slots
- Powder coat
- Lifting harness included

## Operating Elements

- Manual adjustable flow control
- Manual adjustable hydraulic pressure

### Diesel Drive

- Four-cylinder Kubota Diesel Engine, Tier 4 Final, liquid-cooled
- 49.5 HP
- Tank capacity approximately 95 l (25 U.S. gal)
- Starter battery
- Fuel Burn Rate:
  - 2200 rpm = 2.22 gal/h
  - -2400 rpm = 2.48 gal/h